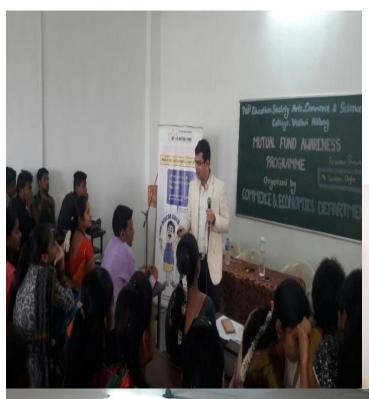

# Notice:

Date: 05/02/2018

All the students are hereby informed that, Commerce Department organized Competitive Examination Guidance Course "Mutual fund awareness Programme" on 9<sup>th</sup> February 2018. Interested students kindly contact Competitive examination Guidance Course Committee for the same.

# (Academic Year 2017-2018)

| Name of Activity                 | Mutual fund awareness Programme                                                                                                                                                                                                       |  |
|----------------------------------|---------------------------------------------------------------------------------------------------------------------------------------------------------------------------------------------------------------------------------------|--|
| Name of organizing Department :  | Commerce Department                                                                                                                                                                                                                   |  |
| Organized in collaboration with: | •                                                                                                                                                                                                                                     |  |
| Name of Resource person(s):      | Mr. Sameer Dighe                                                                                                                                                                                                                      |  |
| Date:                            | 9 <sup>th</sup> February 2018                                                                                                                                                                                                         |  |
| Venue:                           | College Campus                                                                                                                                                                                                                        |  |
| Number of beneficiaries:         | 61                                                                                                                                                                                                                                    |  |
| Aim(s):                          | To aware students about Mutual Funds                                                                                                                                                                                                  |  |
| Objectives                       | to gain knowledge and about mutual fund, Sensex, nifty, etc.                                                                                                                                                                          |  |
| Report                           | This programme is held on 9 <sup>th</sup> February 2018 at 09.30 to 12.00 p.m. For this programme Mr. Sameer Dighe is called as a Resourse Person. He delivered lecture on Mutual Fund, NIFTY, SENSEX and also career in Share Market |  |
| Outcomes                         | students have updated knowledge regarding Sensex, nifty.                                                                                                                                                                              |  |