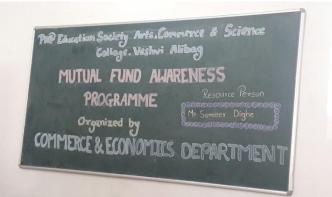

# (Academic Year 2017-2018)

| Name of Activity                 | Mutual fund awareness Programme                                                                                                                                                                                                       |  |
|----------------------------------|---------------------------------------------------------------------------------------------------------------------------------------------------------------------------------------------------------------------------------------|--|
| Name of organizing Department :  | Commerce Department                                                                                                                                                                                                                   |  |
| Organized in collaboration with: | •                                                                                                                                                                                                                                     |  |
| Name of Resource person(s):      | Mr. Sameer Dighe                                                                                                                                                                                                                      |  |
| Date:                            | 9 <sup>th</sup> February 2018                                                                                                                                                                                                         |  |
| Venue:                           | College Campus                                                                                                                                                                                                                        |  |
| Number of beneficiaries:         | 61                                                                                                                                                                                                                                    |  |
| Aim(s):                          | To aware students about Mutual Funds                                                                                                                                                                                                  |  |
| Objectives                       | to gain knowledge and about mutual fund, Sensex, nifty, etc.                                                                                                                                                                          |  |
| Report                           | This programme is held on 9 <sup>th</sup> February 2018 at 09.30 to 12.00 p.m. For this programme Mr. Sameer Dighe is called as a Resourse Person. He delivered lecture on Mutual Fund, NIFTY, SENSEX and also career in Share Market |  |
| Outcomes                         | students have updated knowledge regarding Sensex, nifty.                                                                                                                                                                              |  |