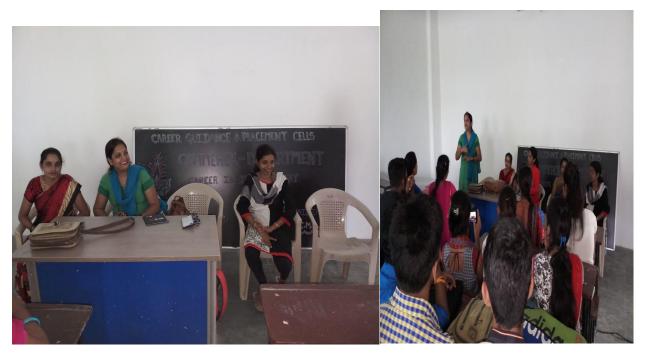

#### **Activity Report**

(Academic Year 2018-2019)

| Name of Activity                 | Career opportunities in MCA                                                                                                                                                                                                                                                        |  |
|----------------------------------|------------------------------------------------------------------------------------------------------------------------------------------------------------------------------------------------------------------------------------------------------------------------------------|--|
| Name of organizing Department :  | Career guidance and placement cell                                                                                                                                                                                                                                                 |  |
| Organized in collaboration with: | NCRD sterling                                                                                                                                                                                                                                                                      |  |
| Name of Resource person(s):      | Dr. Muralidhar Dhanawade, Dr. Sandeep Ponde,<br>Prof. Vikas Jadhay, Prof Vikas Thakre                                                                                                                                                                                              |  |
| Date:                            | 31/01/2019                                                                                                                                                                                                                                                                         |  |
| Venue:                           | College Capus                                                                                                                                                                                                                                                                      |  |
| Number of beneficiaries:         | 29                                                                                                                                                                                                                                                                                 |  |
| Aim(s):                          | Introduction to CET (MCA) Awareness                                                                                                                                                                                                                                                |  |
| Objectives                       | To know the students career in MCA                                                                                                                                                                                                                                                 |  |
| Report                           | Dr. Muralidhar Dhanawade and Dr. Sandeep Ponde, Prof. Vikas Jadhav, Prof Vikas Thakre gave a brief guidance and motivated our student to prepare for MCA and MBA entrance examinations. They introduced various exciting opportunities and the whole examination proces in details |  |
| utcomes                          | UG students became aware about career opportunities like MCA and MBA.                                                                                                                                                                                                              |  |
| iture Scope                      | Students able to understand various career options after MCA-Business analyst, software developer, data scientist, hardware engineer, web designer, etc.                                                                                                                           |  |